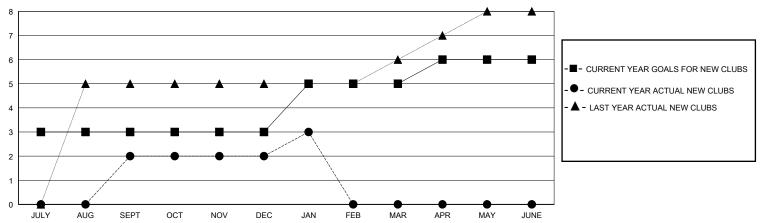

## GOALS AND ACTUAL NEW CLUBS CUMULATIVE

## District 318 B

GMT: LOCATION INDIA GMT CA

| Clubs         |               |             |               | Members               |                       |                         |                                                    |  |
|---------------|---------------|-------------|---------------|-----------------------|-----------------------|-------------------------|----------------------------------------------------|--|
|               | RESULTS FOR   | R 2023-2024 |               | RESULTS FOR 2023-2024 |                       |                         |                                                    |  |
| QUARTER       | NEW CLUB GOAL | NEW CLUBS   | DROPPED CLUBS | QUARTER MEMB          | ER GROWTH NET<br>GOAL | MEMBER GROWTH<br>ACTUAL | DROPPED<br>MEMBERS ACTUAL<br>(including transfers) |  |
| JULY/AUG/SEPT | 3             | 2           | 0             | JULY/AUG/SEPT         | 10                    | 218                     | 58                                                 |  |
| OCT/NOV/DEC   | 0             | 0           | 6             | OCT/NOV/DEC           | 40                    | 98                      | 218                                                |  |
| JAN/FEB/MAR   | 2             | 1           | 2             | JAN/FEB/MAR           | 10                    | 34                      | 49                                                 |  |
| APR/MAY/JUNE  | 1             | 0           | 0             | APR/MAY/JUNE          | 0                     | 0                       | 0                                                  |  |