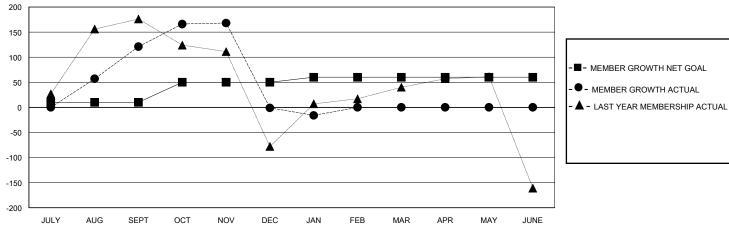

## GOALS AND ACTUAL MEMBERS CUMULATIVE

| DROPPED CLUBS: 8             |     | 65 CLUBS OF 126 ADDED 1 OR MORE<br>NEW MEMBERS | GENDER DISTRIBUTION        |                |     |
|------------------------------|-----|------------------------------------------------|----------------------------|----------------|-----|
|                              |     | NEW WEINBERS                                   | MALE                       | 3,118 (88.50%) |     |
|                              |     |                                                | FEMALE                     | 405 (11.50%)   |     |
| DROPPED MEMBERS              |     |                                                |                            |                |     |
| DECEASED                     | 9   | CLICK HERE FOR CUMULATIVE                      | TOTAL FAMILY UNIT MEMBERS  |                | 717 |
| CLUB CANCELLED 149 OTHER 167 |     | MEMBERSHIP DATA                                | FAMILY MEMBERS PAYING HALF |                | 075 |
|                              |     |                                                |                            |                | 375 |
| TOTAL                        | 325 |                                                |                            |                |     |

## District 318 B

GMT: LOCATION INDIA GMT CA

| Clubs         |               |             |               | Members               |                       |                         |                                                    |  |
|---------------|---------------|-------------|---------------|-----------------------|-----------------------|-------------------------|----------------------------------------------------|--|
|               | RESULTS FOR   | R 2023-2024 |               | RESULTS FOR 2023-2024 |                       |                         |                                                    |  |
| QUARTER       | NEW CLUB GOAL | NEW CLUBS   | DROPPED CLUBS | QUARTER MEMB          | ER GROWTH NET<br>GOAL | MEMBER GROWTH<br>ACTUAL | DROPPED<br>MEMBERS ACTUAL<br>(including transfers) |  |
| JULY/AUG/SEPT | 3             | 2           | 0             | JULY/AUG/SEPT         | 10                    | 218                     | 58                                                 |  |
| OCT/NOV/DEC   | 0             | 0           | 6             | OCT/NOV/DEC           | 40                    | 98                      | 218                                                |  |
| JAN/FEB/MAR   | 2             | 1           | 2             | JAN/FEB/MAR           | 10                    | 34                      | 49                                                 |  |
| APR/MAY/JUNE  | 1             | 0           | 0             | APR/MAY/JUNE          | 0                     | 0                       | 0                                                  |  |